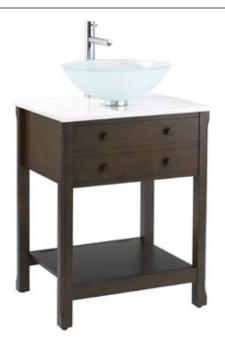

## 9380.000 Cambridge Console Table

- Transitional style vanity
- · Poplar wood construction with birch veneers
- Warm Walnut finish

## **Nominal Dimensions:**

24" x 20" x 31-1/4" (610 x 508 x 794mm)

Warm Walnut

## To Be Specified (Required):

• 9477.025 Laminated marble top pre-drilled for vessel and vessel faucet (specify color: White - 252, Cream - 250, Black - 154)

#### with

**0978.000** Tempered glass vessel sink (specify finish: Clear - 200, Frosted - 321), 17" diameter, 6" height or

• 0960.000 Vitreous china vessel sink, White-020, 16-7/8" diameter, 6-1/4" height