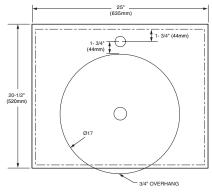

## To Be Specified (Required):

• 9477.025 Laminated marble top pre-drilled for vessel and vessel faucet (specify color: White - 252, Cream - 250, Black - 154)

#### with

**0978.000** Tempered glass vessel sink (specify finish: Clear - 200, Frosted - 321), 17" diameter, 6" height or

• 0960.000 Vitreous china vessel sink, White-020, 16-7/8" diameter, 6-1/4" height

### 9380.000 Cambridge Console Table

9477.025 Laminated Marble Top