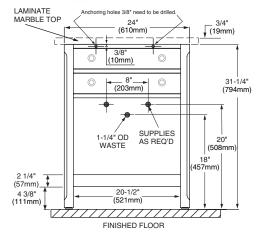

## **Nominal Dimensions:**

24" x 20" x 31-1/4" (610 x 508 x 794mm)

Warm Walnut

NOTES: \* DIMENSIONS SHOWN FOR LOCATION OF SUPPLIES AND "P" - FITTINGS NOT INCLUDED AND MUST BE ORDERED SEPARATELY. PROVIDE SUITABLE REINFORCEMENT FOR ALL WALL SUPPORTS.

**IMPORTANT:** Dimensions of fixtures are nominal and may vary within the range of tolerances established by ANSI Standard A112.19.2. These measurements are subject to change or cancellation. No responsibility is assumed for use of superseded or voided pages.

### 9380.000 Cambridge Console Table

9477.025 Laminated Marble Top